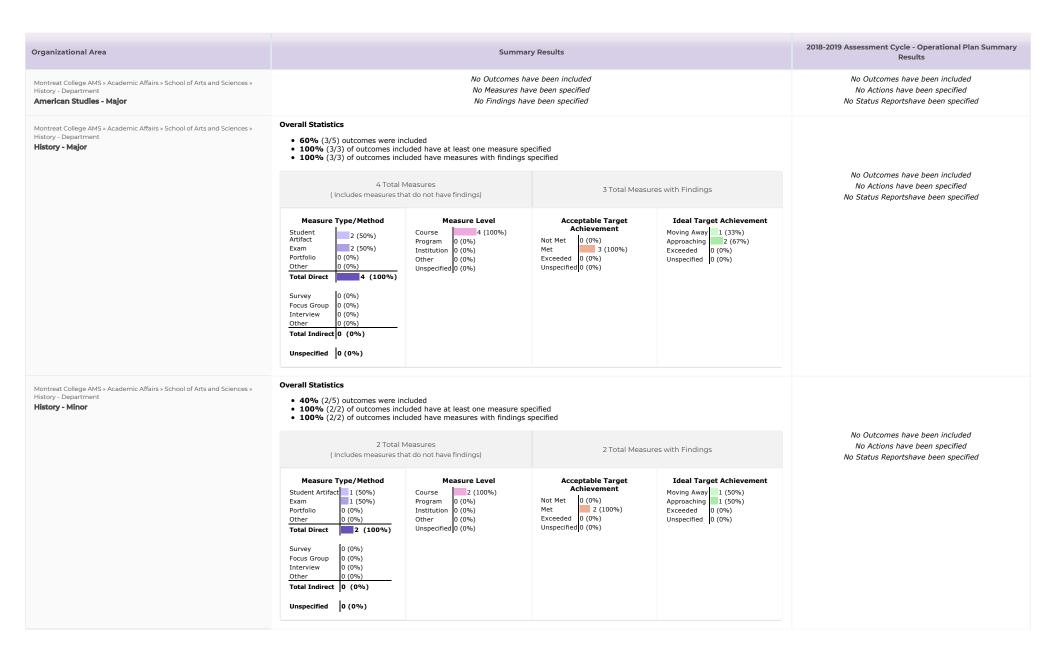

)   0 (0%)   0 (0%)   0 (0%)   0 (0%)   0 (0%)   0 (0%)   0 (0%)   0 (0%)   0 (0%)   0 (0%)   0 (0%)   0 (0%)   0 (0%)   0 (0%)   0 (0%)   0 (0%)   0 (0%)   0 (0%)   0 (0%)   0 (0%)   0 (0%)   0 (0%)   0 (0%)   0 (0%)   0 (0%)   0 (0%)   0 (0%)   0 (0%)   0 (0%)   0 (0%)   0 (0%)   0 (0%)   0 (0%)   0 (0%)   0 (0%)   0 (0%)   0 (0%)   0 (0%)   0 (0%)   0 (0%)   0 (0%)   0 (0%)   0 (0%)   0 (0%)   0 (0%)   0 (0%)   0 (0%)   0 (0%)   0 (0%)   0 (0%)   0 (0%)   0 (0%)   0 (0%) | Acceptable Target Achievement  Not Met 0 (0%) Exceeded Unspecified 0 (0%)                             | Ideal Target Achievement  Moving Away 1 (33%) Approaching 1 (33%) Exceeded 1 (33%) Unspecified 0 (0%)    |                                                                                                          |







| Organizational Area                                                                                                                                                             | Summary Results                                                                                      |                                                                                          |                                                                                            |                                                                                                          | 2018-2019 Assessment Cycle - Operational Plan Summa<br>Results                                           |
|----------------------------------------------------------------------------------------------------------------