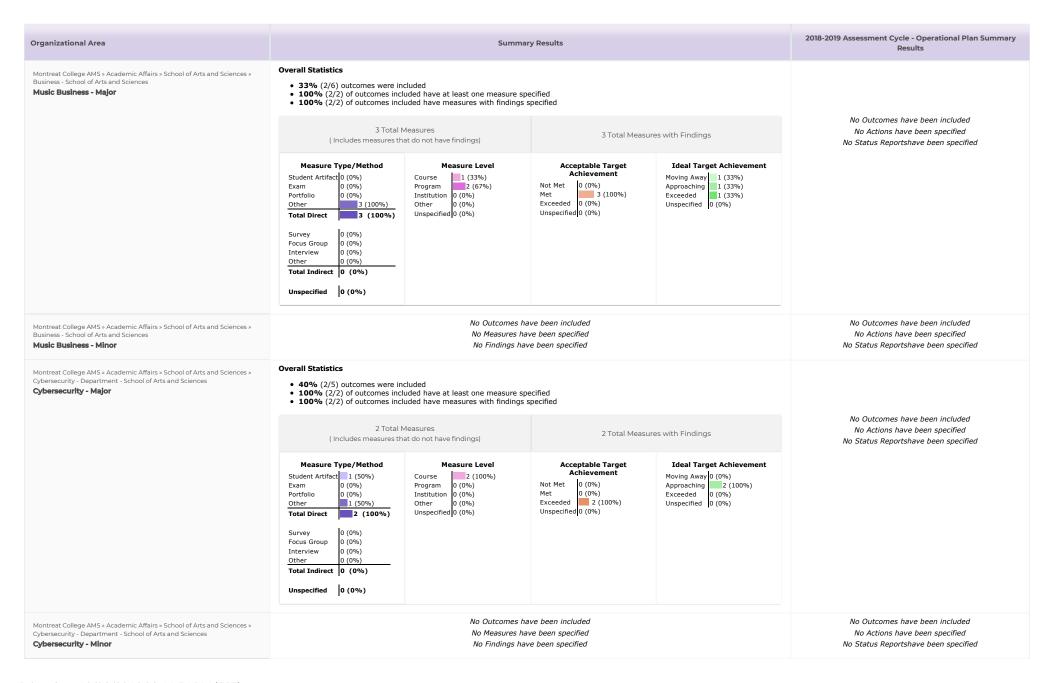

|
|                                                                                                                                                                | 0 Total Measures (Includes measures that do not have findings)  No Measures have been specified                                                                                                       |                                                                                                            | 0 Total Measures with Findings  No Findings have been specified                               |                                                                                                      | No Actions have been specified<br>No Status Reportshave been specified                                   |







2018-2019 Assessment Cycle - Operational Plan Summary Organizational Area **Summary Results** Results **Overall Statistics** Montreat College AMS » Academic Affairs » School of Arts and Sciences » • 100% (6/6) outcomes were included **Educational Studies - Major** • 50% (3/6) of outcomes included have at least one measure specified • 50% (3/6) of outcomes included have measures with findings specified No Outcomes have been included 4 Total Measures No Actions have been specified 4 Total Measures with Findings ( Includes measures that do not have findings) No Status Reportshave been specified Measure Type/Method Measure Level **Acceptable Target Ideal Target Achievement** Achievement Student 4 (100%) Moving Away 0 (0%) Course 0 (0%) Not Met 0 (0%) 0 (0%) Approaching 1 (25%) Program 0 (0%)