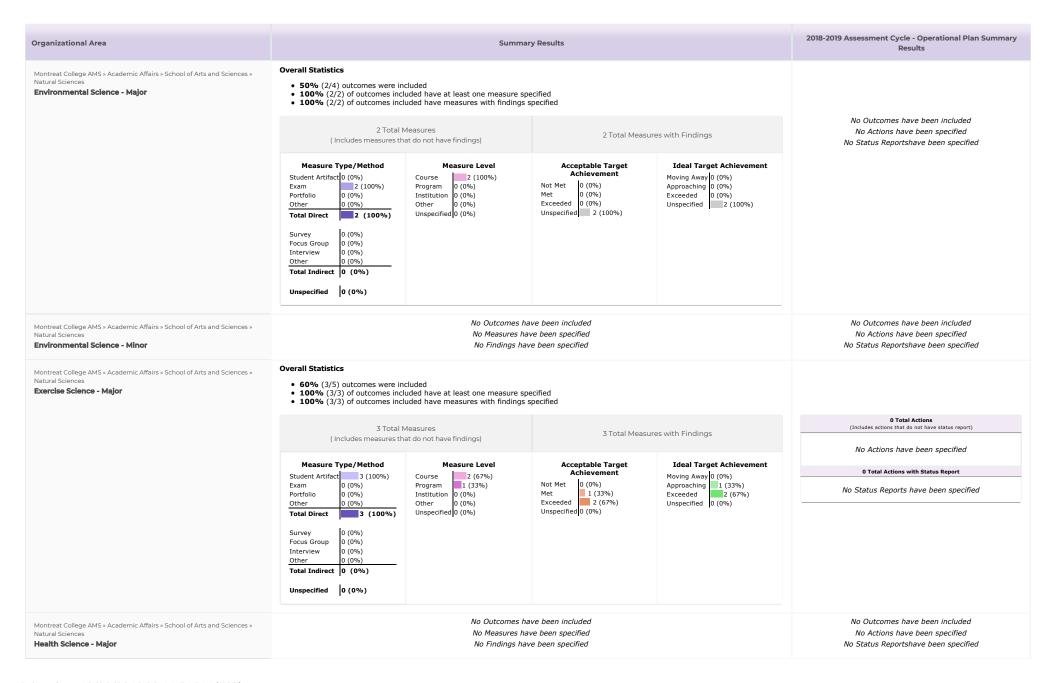

0 (0%)   0 (0%)   0 (0%)   0 (0%)   0 (0%)   0 (0%)   0 (0%)   0 (0%)   0 (0%)   0 (0%)   0 (0%)   0 (0%)   0 (0%)   0 (0%)   0 (0%)   0 (0%)   0 (0%)   0 (0%)   0 (0%)   0 (0%)   0 (0%)   0 (0%)   0 (0%)   0 (0%)   0 (0%)   0 (0%)   0 (0%)   0 (0%)   0 (0%)   0 (0%)   0 (0%)   0 (0%)   0 (0%)   0 (0%)   0 (0%)   0 (0%)   0 (0%)   0 (0%)   0 (0%)   0 (0%)   0 (0%)   0 (0%)   0 (0%)   0 (0%)   0 (0%)   0 (0%)   0 (0%)   0 (0%)   0 (0%)   0 (0%)   0 (0%)   0 (0%)   0 (0%) | Acceptable Target Achievement  Not Met 0 (0%) Exceeded Unspecified 0 (0%)                             | Ideal Target Achievement  Moving Away 1 (33%) Approaching 1 (33%) Exceeded 1 (33%) Unspecified 0 (0%)    |                                                                                                          |







| Organizational Area                                                                                                                                                             | Summary Results                                                                                      |                                                                                          |                                                                                            |                                                                                                          | 2018-2019 Assessment Cycle - Operational Plan Summa<br>Results                                           |
|--------------------------------------------------------------------------------------------------------------------