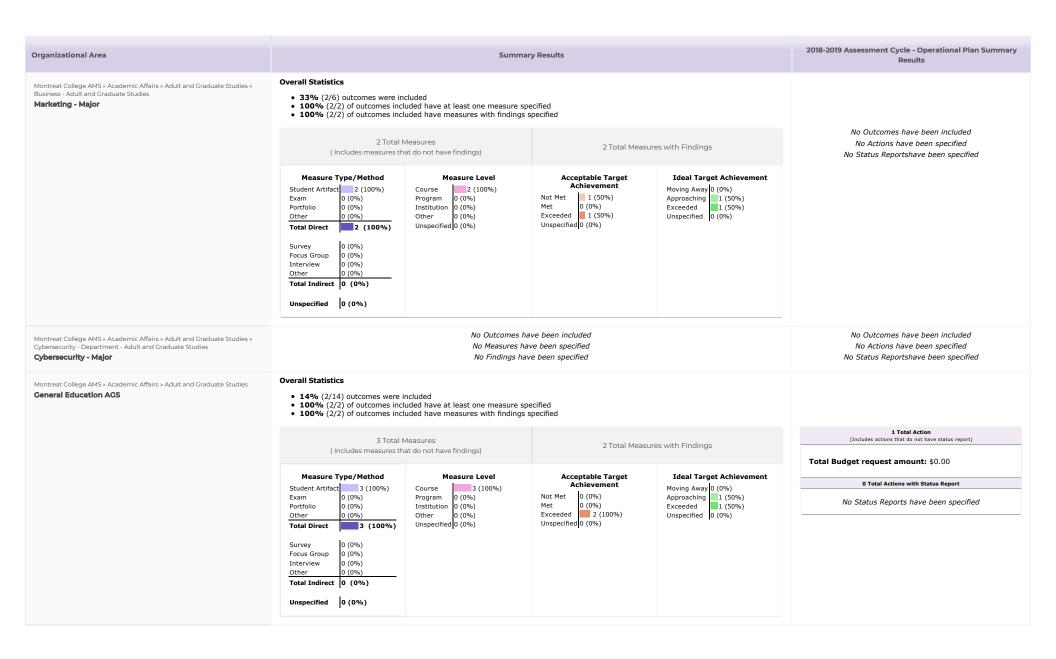

| Organizational Area                                                                                                                                      | s                                                                                                                                                                            | 2018-2019 Assessment Cycle - Operational Plan Summary<br>Results                                                                                                                                                                                           |                                                                                                          |
|----------------------------------------------------------------------------------------------------------------------------------------------------------|------------------------------------------------------------------------------------------------------------------------------------------------------------------------------|------------------------------------------------------------------------------------------------------------------------------------------------------------------------------------------------------------------------------------------------------------|----------------------------------------------------------------------------------------------------------|
| Montreat College AMS » Academic Affairs » School of Arts and Sciences »<br>Bible and Ministry - School of Arts and Sciences<br><b>Leadership - Minor</b> | Overall Statistics  • 50% (2/4) outcomes were included  • 100% (2/2) of outcomes included have at least one meas  • 100% (2/2) of outcomes included have measures with fire  |                                                                                                                                                                                                                                                            |                                                                                                          |
|                                                                                                                                                          | 2 Total Measures<br>( Includes measures that do not have findings)                                                                                                           | 2 Total Measures with Findings                                                                                                                                                                                                                             | No Outcomes have been included<br>No Actions have been specified<br>No Status Reportshave been specified |
|                                                                                                                                                          | Measure Type/Method   Student Artifact   2 (100%)   Exam   0 (0%)   Portfolio   0 (0%)   Institution   0 (0%)                                                                | Acceptable Target Achievement  Not Met Exceeded Unspecified 0 (0%)  Achievement  Moving Away 0 (0%) Approaching 1 (50%) Exceeded Unspecified 0 (0%)  Ideal Target Achievement  Moving Away 0 (0%)  Exceeded Unspecified 0 (0%)  I (50%) Unspecified 0 (0%) |                                                                                                          |
| Montreat College AMS » Academic Affairs » School of Arts and Sciences » Bible and Ministry - School of Arts and Sciences  Outdoor Ministry - Major       | Overall Statistics  • 50% (2/4) outcomes were included  • 0% (0/2) of outcomes included have at least one measur  • 0% (0/2) of outcomes included have measures with finding | No Outcomes have been included<br>No Actions have been specified                                                                                                                                                                                           |                                                                                                          |
|                                                                                                                                                          | ( Includes measures that do not have findings)  No Measures have been specified                                                                                              | 0 Total Measures with Findings  No Findings have been specified                                                                                                                                                                                            | No Status Reportshave been specified                                                                     |