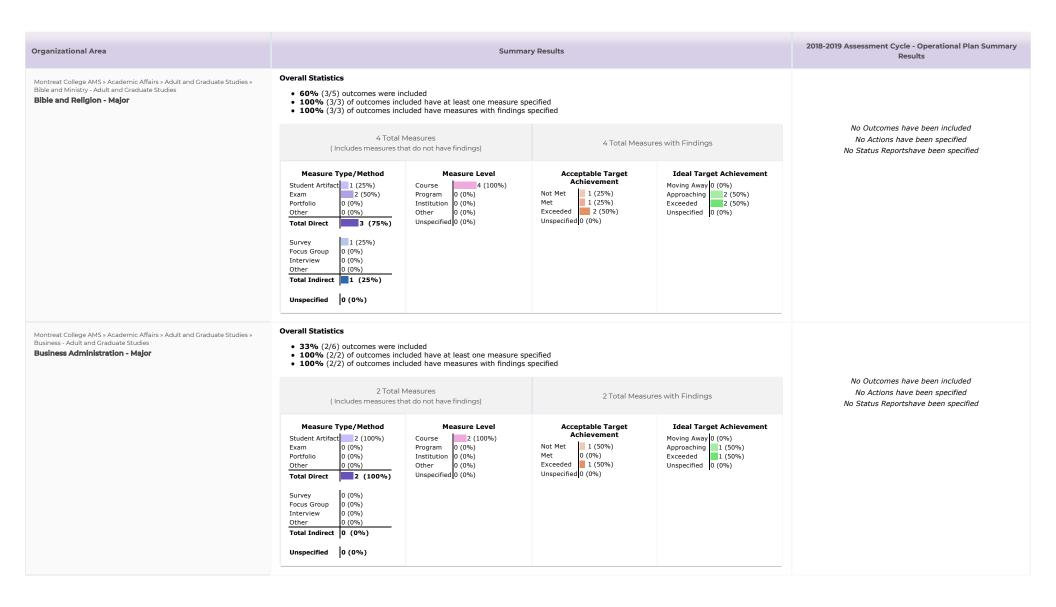

| Organizational Area                                                                                                                                              |                                                                                                                                                                                                                                                                                                                                                                                                                                                                                                                                                                                                                                                                                                                                                                                                                                                                                                                                                                                                                                                                                                                                                                                                                                                                                                                                                                                                                                                                                                                                                                                                                                                                                                                                                                                                                                                                                                                                                                                                                                                                                                                              | 2018-2019 Assessment Cycle - Operational Plan Summary<br>Results                                                                                                                                                     |                                                                                                          |
|------------------------------------------------------------------------------------------------------------------------------------------------------------------|------------------------------------------------------------------------------------------------------------------------------------------------------------------------------------------------------------------------------------------------------------------------------------------------------------------------------------------------------------------------------------------------------------------------------------------------------------------------------------------------------------------------------------------------------------------------------------------------------------------------------------------------------------------------------------------------------------------------------------------------------------------------------------------------------------------------------------------------------------------------------------------------------------------------------------------------------------------------------------------------------------------------------------------------------------------------------------------------------------------------------------------------------------------------------------------------------------------------------------------------------------------------------------------------------------------------------------------------------------------------------------------------------------------------------------------------------------------------------------------------------------------------------------------------------------------------------------------------------------------------------------------------------------------------------------------------------------------------------------------------------------------------------------------------------------------------------------------------------------------------------------------------------------------------------------------------------------------------------------------------------------------------------------------------------------------------------------------------------------------------------|----------------------------------------------------------------------------------------------------------------------------------------------------------------------------------------------------------------------|----------------------------------------------------------------------------------------------------------|
| Montreat College AMS » Academic Affairs » School of Arts and Sciences » Bible and Ministry - School of Arts and Sciences  Christian Ministries - Major           | Overall Statistics  • 60% (3/5) outcomes were included  • 100% (3/3) of outcomes included have at least one me  • 100% (3/3) of outcomes included have measures with                                                                                                                                                                                                                                                                                                                                                                                                                                                                                                                                                                                                                                                                                                                                                                                                                                                                                                                                                                                                                                                                                                                                                                                                                                                                                                                                                                                                                                                                                                                                                                                                                                                                                                                                                                                                                                                                                                                                                         |                                                                                                                                                                                                                      |                                                                                                          |
|                                                                                                                                                                  | 3 Total Measures<br>( Includes measures that do not have findings)                                                                                                                                                                                                                                                                                                                                                                                                                                                                                                                                                                                                                                                                                                                                                                                                                                                                                                                                                                                                                                                                                                                                                                                                                                                                                                                                                                                                                                                                                                                                                                                                                                                                                                                                                                                                                                                                                                                                                                                                                                                           | 3 Total Measures with Findings                                                                                                                                                                                       | No Outcomes have been included<br>No Actions have been specified<br>No Status Reportshave been specified |
|                                                                                                                                                                  | Measure Type/Method   Student Artifact   2 (67%)   Exam   1 (33%)   Portfolio   0 (0%)   Other   0 (0%)   Total Direct   0 (0%)   Other   Ot | Acceptable Target Achievement  Not Met Met Exceeded 1 (33%) Unspecified 0 (0%)  Acceptable Target Achievement Moving Away 0 (0%) Approaching 2 (67%) Exceeded 1 (33%) Unspecified 0 (0%)  I (33%) Unspecified 0 (0%) |                                                                                                          |
| Montreat College AMS » Academic Affairs » School of Arts and Sciences »<br>Bible and Ministry - School of Arts and Sciences<br>Interdisciplinary Studies - Major | Overall Statistics  • 16% (3/19) outcomes were included  • 0% (0/3) of outcomes included have at least one measu  • 0% (0/3) of outcomes included have measures with find                                                                                                                                                                                                                                                                                                                                                                                                                                                                                                                                                                                                                                                                                                                                                                                                                                                                                                                                                                                                                                                                                                                                                                                                                                                                                                                                                                                                                                                                                                                                                                                                                                                                                                                                                                                                                                                                                                                                                    |                                                                                                                                                                                                                      |                                                                                                          |
|                                                                                                                                                                  | 0 Total Measures<br>( Includes measures that do not have findings)                                                                                                                                                                                                                                                                                                                                                                                                                                                                                                                                                                                                                                                                                                                                                                                                                                                                                                                                                                                                                                                                                                                                                                                                                                                                                                                                                                                                                                                                                                                                                                                                                                                                                                                                                                                                                                                                                                                                                                                                                                                           | 0 Total Measures with Findings                                                                                                                                                                                       | No Outcomes have been included<br>No Actions have been specified<br>No Status Reportshave been specified |
|                                                                                                                                                                  | No Measures have been specified                                                                                                                                                                                                                                                                                                                                                                                                                                                                                                                                                                                                                                                                                                                                                                                                                                                                                                                                                                                                                                                                                                                                                                                                                                                                                                                                                                                                                                                                                                                                                                                                                                                                                                                                                                                                                                                                                                                                                                                                                                                                                              | No Findings have been specified                                                                                                                                                                                      |                                                                                                          |
| Montreat College AMS » Academic Affairs » School of Arts and Sciences » Bible and Ministry - School of Arts and Sciences  Interdisciplinary Studies - Minor      | Overall Statistics  • 60% (3/5) outcomes were included  • 0% (0/3) of outcomes included have at least one measure  • 0% (0/3) of outcomes included have measures with find                                                                                                                                                                                                                                                                                                                                                                                                                                                                                                                                                                                                                                                                                                                                                                                                                                                                                                                                                                                                                                                                                                                                                                                                                                                                                                                                                                                                                                                                                                                                                                                                                                                                                                                                                                                                                                                                                                                                                   |                                                                                                                                                                                                                      |                                                                                                          |
|                                                                                                                                                                  | O Total Measures<br>( Includes measures that do not have findings)                                                                                                                                                                                                                                                                                                                                                                                                                                                                                                                                                                                                                                                                                                                                                                                                                                                                                                                                                                                                                                                                                                                                                                                                                                                                                                                                                                                                                                                                                                                                                                                                                                                                                                                                                                                                                                                                                                                                                                                                                                                           | 0 Total Measures with Findings                                                                                                                                                                                       | No Outcomes have been included<br>No Actions have been specified<br>No Status Reportshave been specified |
|                                                                                                                                                                  | No Measures have been specified                                                                                                                                                                                                                                                                                                                                                                                                                                                                                                                                                                                                                                                                                                                                                                                                                                                                                                                                                                                                                                                                                                                                                                                                                                                                                                                                                                                                                                                                                                                                                                                                                                                                                                                                                                                                                                                                                                                                                                                                                                                                                              |                                                                                                                                                                                                                      |                                                                                                          |