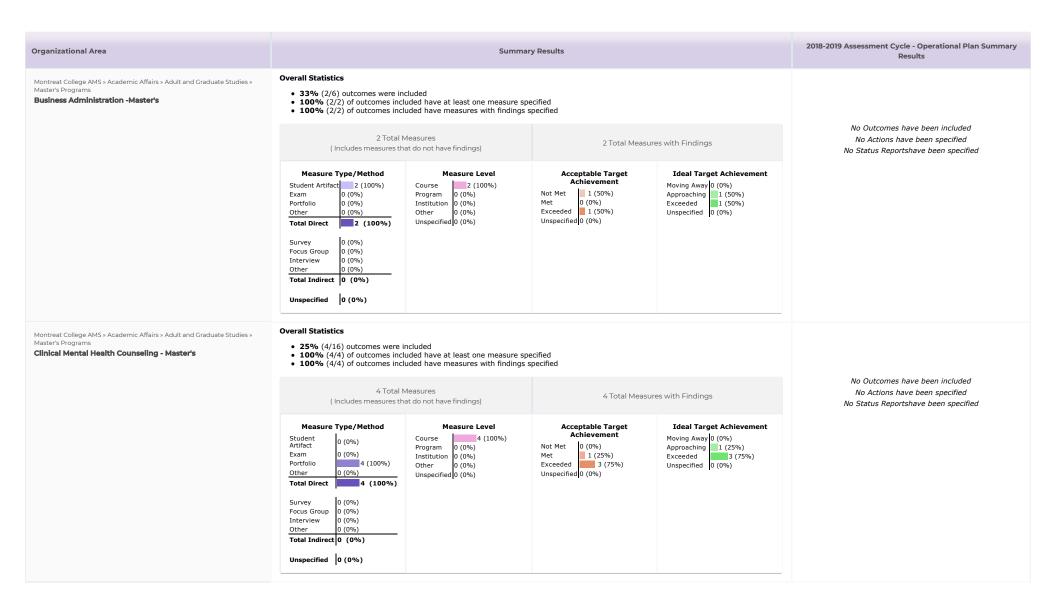

Assessment Plan Template: Academic Program Workspace Template [

Report Generated: Wednesday, October 09, 2019

2018-2019 Assessment Cycle - Operational Plan Summary **Summary Results Organizational Area** Results **Overall Statistics** Montreat College AMS » Academic Affairs » Adult and Graduate Studies » Business - Adult and Graduate Studies • 33% (2/6) outcomes were included Human Resource Management - Major • 100% (2/2) of outcomes included have at least one measure specified • 100% (2/2) of outcomes included have measures with findings specified No Outcomes have been included 2 Total Measures No Actions have been specified 2 Total Measures with Findings ( Includes measures that do not have findings) No Status Reportshave been specified Measure Type/Method Measure Level **Acceptable Target Ideal Target Achievement** Achievement Student Artifact 2 (100%) 2 (100%) Moving Away 0 (0%) Course Not Met 1 (50%) 0 (0%) Approaching 1 (50%) Exam 0(%) Program Portfolio 0 (0%) Institution 0 (0%) 0 (0%) Exceeded 1 (50%) 0 (0%) Exceeded 1 (50%) Unspecified 0 (0%) Other 0 (0%) Other Unspecified 0 (0%) Unspecified 0 (0%) **Total Direct** 2 (100%) Survey 0 (0%) 0 (0%) Focus Group Interview 0 (0%) 0 (0%) Other Total Indirect 0 (0%) Unspecified 0 (0%) **Overall Statistics** Montreat College AMS » Academic Affairs » Adult and Graduate Studies » Business - Adult and Graduate Studies • 33% (2/6) outcomes were included Management - Major • 100% (2/2) of outcomes included have at least one measure specified • 100% (2/2) of outcomes included have measures with findings specified No Outcomes have been included 2 Total Measures No Actions have been specified 2 Total Measures with Findings (Includes measures that do not have findings) No Status Reportshave been specified Acceptable Target Measure Type/Method Measure Level **Ideal Target Achievement** Achievement Student Artifact 2 (100%) Course 2 (100%) Moving Away 0 (0%) 1 (50%) Not Met Approaching 2 (100%) Exceeded 0 (0%) Exam 0 (0%) Program 0 (0%) 1 (50%) Portfolio (0%) Institution 0 (0%) Exceeded 0 (0%) Unspecified 0 (0%) Other 0 (0%) Other 0 (0%) Unspecified 0 (0%) Unspecified 0 (0%) 2 (100%) **Total Direct** Survey 0 (0%) 0 (0%) Focus Group Interview 0 (0%) Other 0 (0%) Total Indirect 0 (0%) Unspecified 0 (0%)