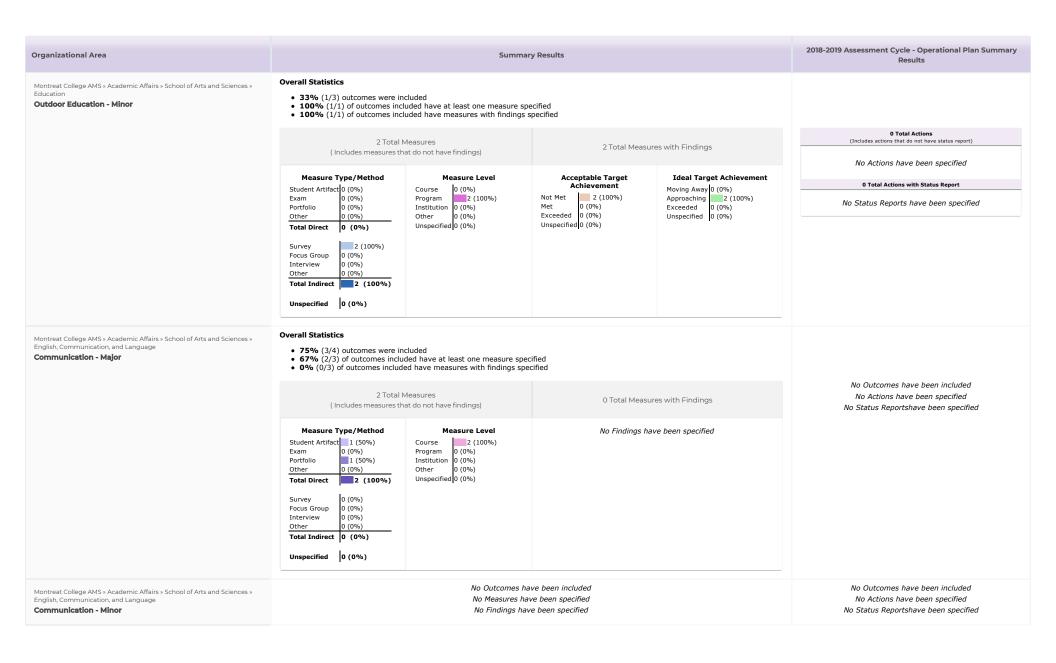

st one measure specified • 50% (3/6) of outcomes included have measures with findings specified No Outcomes have been included 4 Total Measures No Actions have been specified 3 Total Measures with Findings ( Includes measures that do not have findings) No Status Reportshave been specified Measure Type/Method Measure Level Acceptable Target **Ideal Target Achievement** Achievement Moving Away 0 (0%) Student Course 4 (100%) 0 (0%) Artifact Not Met 0 (0%) Program 0 (0%) Approaching 0 (0%) Exam 0 (0%) 0 (0%) Institution 0 (0%) Exceeded 0 (0%) Exceeded 0 (0%) Portfolio 0 (0%) Other 0 (0%) Unspecified 3 (100%) Other 4 (100%) Unspecified 0 (0%) Unspecified 3 (100%) **Total Direct** 4 (100%) 0 (0%) Survey Focus Group 0 (0%) Interview 0 (0%) Other 0 (0%) Total Indirect 0 (0%) Unspecified 0 (0%)







| Organizational Area                                                                                | Summary Results                                                                                                                                                                                         |