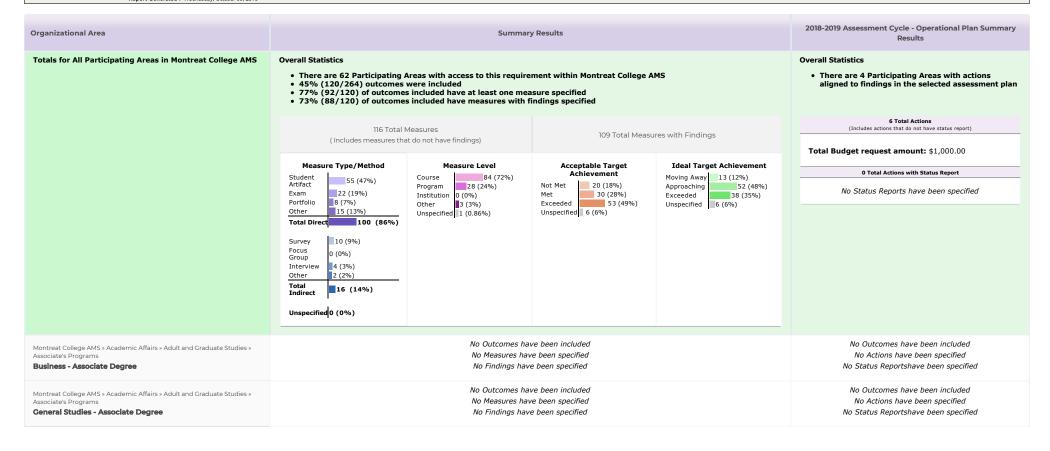

Report: Summary of the Assessment Cycle Results in : 2018-2019 Assessment Cycle: Assessment Plan and Assessment Findings

Report Generated by Taskstream

Workspace: Program Assessment and Planning Workspace