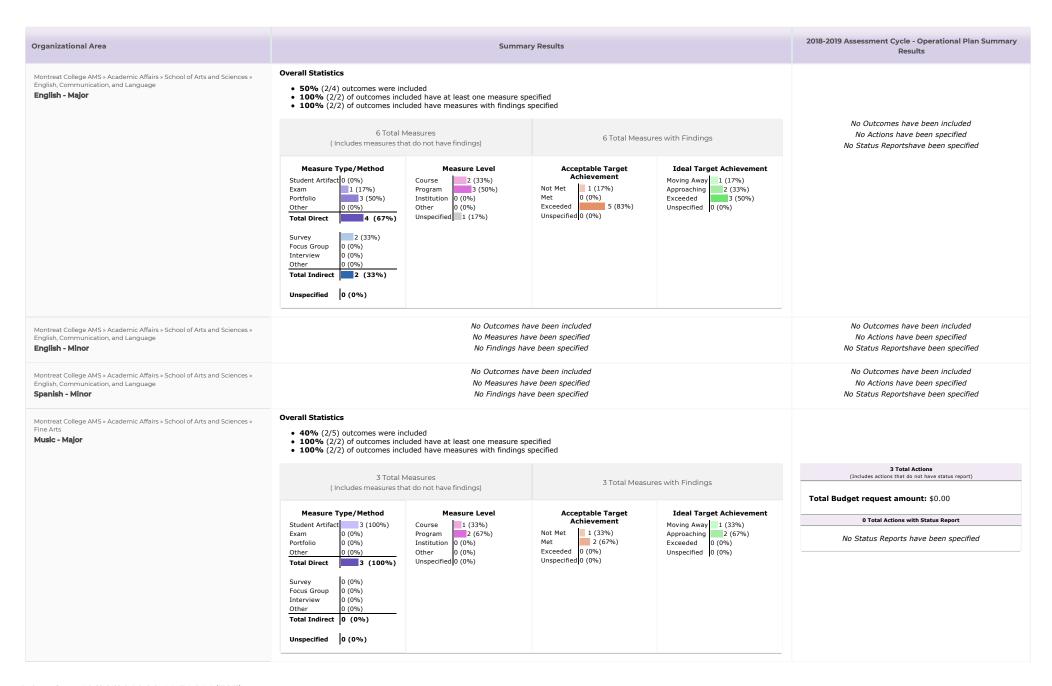

| Organizational Area                                                                                | Summary Results                                                                                                                                                                                         |                                                                                                                                                                                                                                                                                                                                                                                                                                                                                                                                                                                                                                                                                                                                                                                                                                                                                                                                                                                                                                                                                                                                                                                                                                                                                                                                                                                                                                                                                                                                                                                                                                                                                                                                                                                                                                                                                                                                                                                                                                                                                                                              |                                                                                                       |                                                                                                          | 2018-2019 Assessment Cycle - Operational Plan Summary<br>Results                                         |
|----------------------------------------------------------------------------------------------------|---------------------------------------------------------------------------------------------------------------------------------------------------------------------------------------------------------|------------------------------------------------------------------------------------------------------------------------------------------------------------------------------------------------------------------------------------------------------------------------------------------------------------------------------------------------------------------------------------------------------------------------------------------------------------------------------------------------------------------------------------------------------------------------------------------------------------------------------------------------------------------------------------------------------------------------------------------------------------------------------------------------------------------------------------------------------------------------------------------------------------------------------------------------------------------------------------------------------------------------------------------------------------------------------------------------------------------------------------------------------------------------------------------------------------------------------------------------------------------------------------------------------------------------------------------------------------------------------------------------------------------------------------------------------------------------------------------------------------------------------------------------------------------------------------------------------------------------------------------------------------------------------------------------------------------------------------------------------------------------------------------------------------------------------------------------------------------------------------------------------------------------------------------------------------------------------------------------------------------------------------------------------------------------------------------------------------------------------|-------------------------------------------------------------------------------------------------------|----------------------------------------------------------------------------------------------------------|----------------------------------------------------------------------------------------------------------|
| Montreat College AMS » Academic Affairs » School of Arts and Sciences » Fine Arts  Music - Minor   | No Outcomes have been included<br>No Measures have been specified<br>No Findings have been specified                                                                                                    |                                                                                                                                                                                                                                                                                                                                                                                                                                                                                                                                                                                                                                                                                                                                                                                                                                                                                                                                                                                                                                                                                                                                                                                                                                                                                                                                                                                                                                                                                                                                                                                                                                                                                                                                                                                                                                                                                                                                                                                                                                                                                                                              |                                                                                                       |                                                                                                          | No Outcomes have been included<br>No Actions have been specified<br>No Status Reportshave been specified |
| Montreat College AMS » Academic Affairs » School of Arts and Sciences » Fine Arts  Theatre - Major | Overall Statistics  • 50% (2/4) outcomes were included  • 100% (2/2) of outcomes included have at least one measure specified  • 100% (2/2) of outcomes included have measures with findings specified  |                                                                                                                                                                                                                                                                                                                                                                                                                                                                                                                                                                                                                                                                                                                                                                                                                                                                                                                                                                                                                                                                                                                                                                                                                                                                                                                                                                                                                                                                                                                                                                                                                                                                                                                                                                                                                                                                                                                                                                                                                                                                                                                              |                                                                                                       |                                                                                                          |                                                                                                          |
|                                                                                                    | 4 Total Measures<br>( Includes measures that do not have findings)                                                                                                                                      |                                                                                                                                                                                                                                                                                                                                                                                                                                                                                                                                                                                                                                                                                                                                                                                                                                                                                                                                                                                                                                                                                                                                                                                                                                                                                                                                                                                                                                                                                                                                                                                                                                                                                                                                                                                                                                                                                                                                                                                                                                                                                                                              | 4 Total Measures with Findings                                                                        |                                                                                                          | No Outcomes have been included<br>No Actions have been specified<br>No Status Reportshave been specified |
|                                                                                                    | Measure Type/Method   Student Artifact   2 (50%)   Exam   0 (0%)   Other   0 (0%)   Total Direct   2 (50%)                                                                                              | Measure Level  Course Program Institution Other Unspecified 0 (0%)  O (0%) O (0%) O (0%) O (0%)                                                                                                                                                                                                                                                                                                                                                                                                                                                                                                                                                                                                                                                                                                                                                                                                                                                                                                                                                                                                                                                                                                                                                                                                                                                                                                                                                                                                                                                                                                                                                                                                                                                                                                                                                                                                                                                                                                                                                                                                                              | Acceptable Target Achievement  Not Met   0 (0%) Met   0 (0%) Exceeded   4 (100%) Unspecified   0 (0%) | Ideal Target Achievement  Moving Away   0 (0%) Approaching                                               |                                                                                                          |
| Montreat College AMS » Academic Affairs » School of Arts and Sciences » Fine Arts  Theatre - Minor | No Outcomes have been included<br>No Measures have been specified<br>No Findings have been specified                                                                                                    |                                                                                                                                                                                                                                                                                                                                                                                                                                                                                                                                                                                                                                                                                                                                                                                                                                                                                                                                                                                                                                                                                                                                                                                                                                                                                                                                                                                                                                                                                                                                                                                                                                                                                                                                                                                                                                                                                                                                                                                                                                                                                                                              |                                                                                                       | No Outcomes have been included<br>No Actions have been specified<br>No Status Reportshave been specified |                                                                                                          |
| Montreat College AMS » Academic Affairs » School of Arts and Sciences  General Education SAS       | Overall Statistics  • 14% (2/14) outcomes were included  • 100% (2/2) of outcomes included have at least one measure specified  • 100% (2/2) of outcomes included have measures with findings specified |                                                                                                                                                                                                                                                                                                                                                                                                                                                                                                                                                                                                                                                                                                                                                                                                                                                                                                                                                                                                                                                                                                                                                                                                                                                                                                                                                                                                                                                                                                                                                                                                                                                                                                                                                                                                                                                                                                                                                                                                                                                                                                                              |                                                                                                       |                                                                                                          |                                                                                                          |
|                                                                                                    | 3 Total Measures (Includes measures that do not have findings)  3 Total Measures with Findings)                                                                                                         |                                                                                                                                                                                                                                                                                                                                                                                                                                                                                                                                                                                                                                                                                                                                                                                                                                                                                                                                                                                                                                                                                                                                                                                                                                                                                                                                                                                                                                                                                                                                                                                                                                                                                                                                                                                                                                                                                                                                                                                                                                                                                                                              | res with Findings                                                                                     | No Outcomes have been included<br>No Actions have been specified<br>No Status Reportshave been specified |                                                                                                          |
|                                                                                                    | Measure Type/Method                                                                                                                                                                                     | Course   2 (67%)   1 (33%)   1 (33%)   1 (30%)   0 (0%)   0 (0%)   0 (0%)   0 (0%)   0 (0%)   0 (0%)   0 (0%)   0 (0%)   0 (0%)   0 (0%)   0 (0%)   0 (0%)   0 (0%)   0 (0%)   0 (0%)   0 (0%)   0 (0%)   0 (0%)   0 (0%)   0 (0%)   0 (0%)   0 (0%)   0 (0%)   0 (0%)   0 (0%)   0 (0%)   0 (0%)   0 (0%)   0 (0%)   0 (0%)   0 (0%)   0 (0%)   0 (0%)   0 (0%)   0 (0%)   0 (0%)   0 (0%)   0 (0%)   0 (0%)   0 (0%)   0 (0%)   0 (0%)   0 (0%)   0 (0%)   0 (0%)   0 (0%)   0 (0%)   0 (0%)   0 (0%)   0 (0%)   0 (0%)   0 (0%)   0 (0%)   0 (0%)   0 (0%)   0 (0%)   0 (0%)   0 (0%)   0 (0%)   0 (0%)   0 (0%)   0 (0%)   0 (0%)   0 (0%)   0 (0%)   0 (0%)   0 (0%)   0 (0%)   0 (0%)   0 (0%)   0 (0%)   0 (0%)   0 (0%)   0 (0%)   0 (0%)   0 (0%)   0 (0%)   0 (0%)   0 (0%)   0 (0%)   0 (0%)   0 (0%)   0 (0%)   0 (0%)   0 (0%)   0 (0%)   0 (0%)   0 (0%)   0 (0%)   0 (0%)   0 (0%)   0 (0%)   0 (0%)   0 (0%)   0 (0%)   0 (0%)   0 (0%)   0 (0%)   0 (0%)   0 (0%)   0 (0%)   0 (0%)   0 (0%)   0 (0%)   0 (0%)   0 (0%)   0 (0%)   0 (0%)   0 (0%)   0 (0%)   0 (0%)   0 (0%)   0 (0%)   0 (0%)   0 (0%)   0 (0%)   0 (0%)   0 (0%)   0 (0%)   0 (0%)   0 (0%)   0 (0%)   0 (0%)   0 (0%)   0 (0%)   0 (0%)   0 (0%)   0 (0%)   0 (0%)   0 (0%)   0 (0%)   0 (0%)   0 (0%)   0 (0%)   0 (0%)   0 (0%)   0 (0%)   0 (0%)   0 (0%)   0 (0%)   0 (0%)   0 (0%)   0 (0%)   0 (0%)   0 (0%)   0 (0%)   0 (0%)   0 (0%)   0 (0%)   0 (0%)   0 (0%)   0 (0%)   0 (0%)   0 (0%)   0 (0%)   0 (0%)   0 (0%)   0 (0%)   0 (0%)   0 (0%)   0 (0%)   0 (0%)   0 (0%)   0 (0%)   0 (0%)   0 (0%)   0 (0%)   0 (0%)   0 (0%)   0 (0%)   0 (0%)   0 (0%)   0 (0%)   0 (0%)   0 (0%)   0 (0%)   0 (0%)   0 (0%)   0 (0%)   0 (0%)   0 (0%)   0 (0%)   0 (0%)   0 (0%)   0 (0%)   0 (0%)   0 (0%)   0 (0%)   0 (0%)   0 (0%)   0 (0%)   0 (0%)   0 (0%)   0 (0%)   0 (0%)   0 (0%)   0 (0%)   0 (0%)   0 (0%)   0 (0%)   0 (0%)   0 (0%)   0 (0%)   0 (0%)   0 (0%)   0 (0%)   0 (0%)   0 (0%)   0 (0%)   0 (0%)   0 (0%)   0 (0%)   0 (0%)   0 (0%)   0 (0%)   0 (0%)   0 (0%)   0 (0%)   0 (0%)   0 (0%)   0 (0%)   0 (0%) | Acceptable Target Achievement  Not Met 0 (0%) Exceeded Unspecified 0 (0%)                             | Ideal Target Achievement  Moving Away 1 (33%) Approaching 1 (33%) Exceeded 1 (33%) Unspecified 0 (0%)    |                                                                                                          |