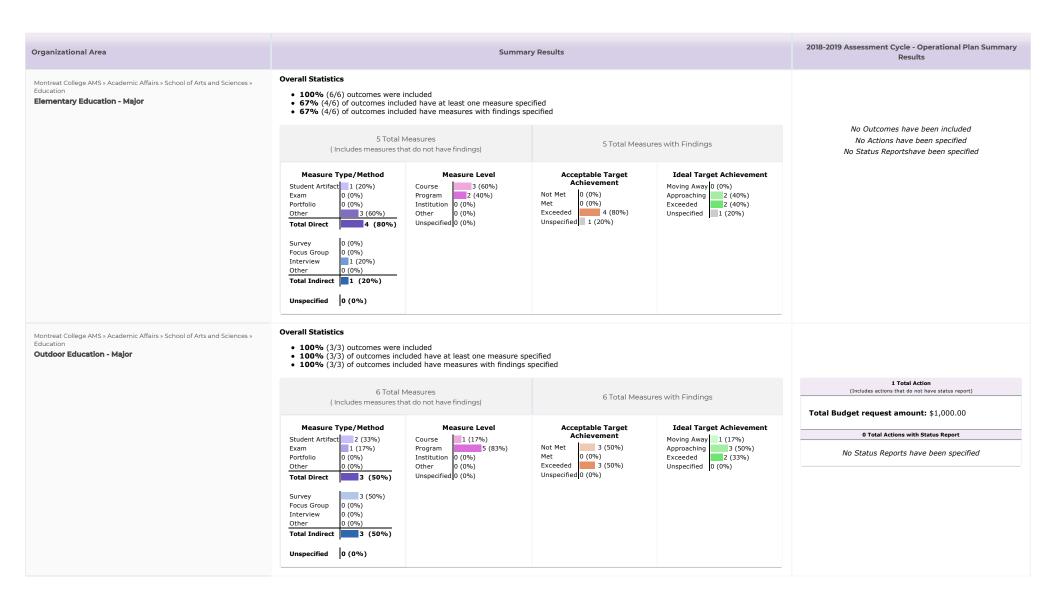

2018-2019 Assessment Cycle - Operational Plan Summary Organizational Area **Summary Results** Results **Overall Statistics** Montreat College AMS » Academic Affairs » School of Arts and Sciences » • 100% (6/6) outcomes were included **Educational Studies - Major** • 50% (3/6) of outcomes included have at least one measure specified • 50% (3/6) of outcomes included have measures with findings specified No Outcomes have been included 4 Total Measures No Actions have been specified 4 Total Measures with Findings ( Includes measures that do not have findings) No Status Reportshave been specified Measure Type/Method Measure Level **Acceptable Target Ideal Target Achievement** Achievement Student 4 (100%) Moving Away 0 (0%) Course 0 (0%) Not Met 0 (0%) 0 (0%) Approaching 1 (25%) Program 0 (0%) Exam Institution 0 (0%) 0 (0%) Exceeded 3 (75%) Portfolio 0 (0%) 0 (0%) Exceeded 4 (100%) Unspecified 0 (0%) Other Other 4 (100%) Unspecified 0 (0%) Unspecified 0 (0%) **Total Direct** 4 (100%) Survey 0 (0%) Focus Group 0 (0%) Interview 0 (0%) Other 0 (0%) Total Indirect 0 (0%) Unspecified 0 (0%) **Overall Statistics** Montreat College AMS » Academic Affairs » School of Arts and Sciences » Education • 100% (6/6) outcomes were included Educational Studies - Minor • 50% (3/6) of outcomes included have at least one measure specified • 50% (3/6) of outcomes included have measures with findings specified No Outcomes have been included 4 Total Measures No Actions have been specified 3 Total Measures with Findings ( Includes measures that do not have findings) No Status Reportshave been specified Measure Type/Method Measure Level Acceptable Target **Ideal Target Achievement** Achievement Moving Away 0 (0%) Student Course 4 (100%) 0 (0%) Artifact Not Met 0 (0%) Program 0 (0%) Approaching 0 (0%) Exam 0 (0%) 0 (0%) Institution 0 (0%) Exceeded 0 (0%) Exceeded 0 (0%) Portfolio 0 (0%) Other 0 (0%) Unspecified 3 (100%) Other 4 (100%) Unspecified 0 (0%) Unspecified 3 (100%) **Total Direct** 4 (100%) 0 (0%) Survey Focus Group 0 (0%) Interview 0 (0%) Other 0 (0%) Total Indirect 0 (0%) Unspecified 0 (0%)