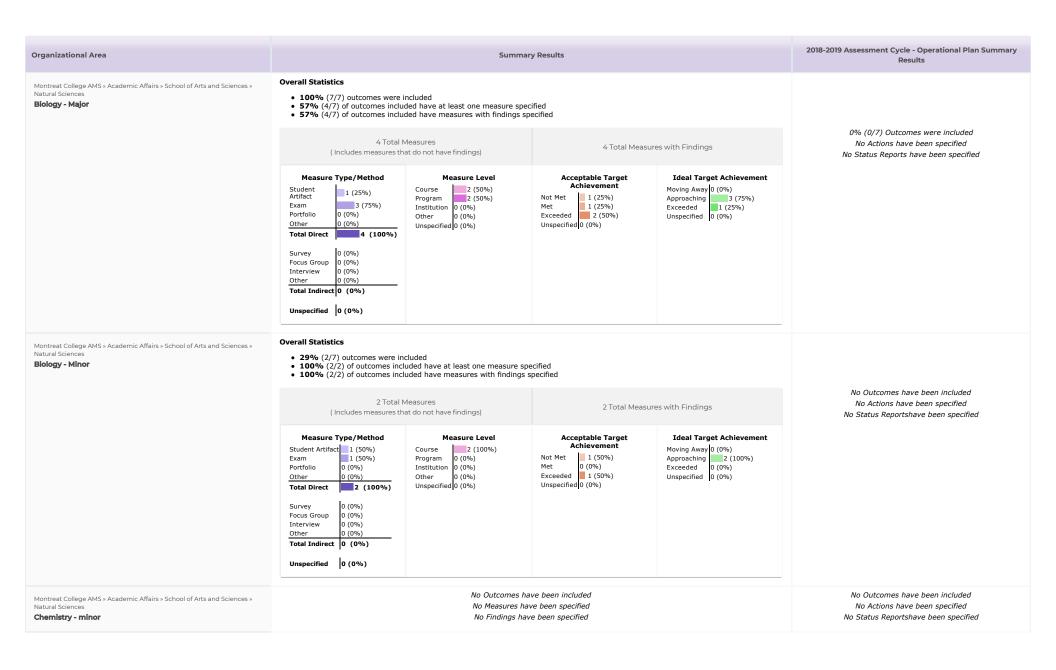

0 (0%)   0 (0%)   0 (0%)   0 (0%)   0 (0%)   0 (0%)   0 (0%)   0 (0%)   0 (0%)   0 (0%)   0 (0%)   0 (0%)   0 (0%)   0 (0%)   0 (0%)   0 (0%)   0 (0%)   0 (0%)   0 (0%)   0 (0%)   0 (0%)   0 (0%)   0 (0%)   0 (0%)   0 (0%)   0 (0%)   0 (0%)   0 (0%)   0 (0%)   0 (0%)   0 (0%)   0 (0%)   0 (0%)   0 (0%)   0 (0%)   0 (0%)   0 (0%)   0 (0%)   0 (0%)   0 (0%)   0 (0%)   0 (0%)   0 (0%)   0 (0%)   0 (0%)   0 (0%)   0 (0%)   0 (0%)   0 (0%)   0 (0%)   0 (0%)   0 (0%)   0 (0%) | Acceptable Target Achievement  Not Met 0 (0%) Exceeded Unspecified 0 (0%)                             | Ideal Target Achievement  Moving Away 1 (33%) Approaching 1 (33%) Exceeded 1 (33%) Unspecified 0 (0%)    |                                                                                                          |







| Organizational Area                                                                                                                                                             | Summary Results                                                                                      |                                                                                          |                                                                                            |                                                                                                          | 2018-2019 Assessment Cycle - Operational Plan Summa<br>Results                                           |
|------------------------------------------------------------------------------------------------------------------